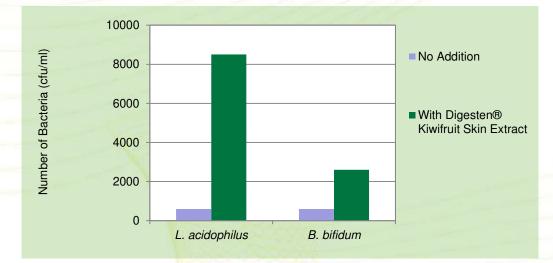

#### Kiwifruit skin extract - enhances growth of healthy gut bacteria

Oxi-fend VINONZO Digesten new zealand extracts ltd