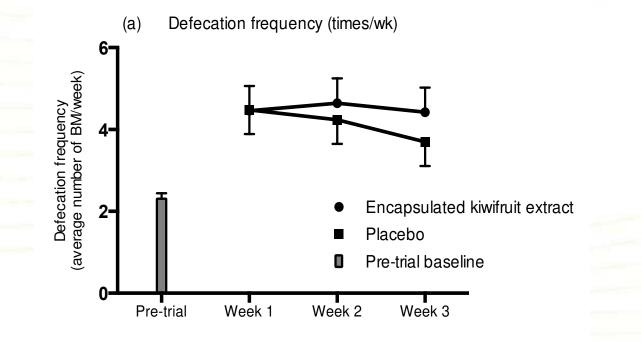

#### Kiwifruit Complex – clinical trial

Asia Pac J Clin Nutr 2015;24(3):421-429

(1 C

∄ □₩%>₩∎ 50 ∛ □♦₩∅,●∭

**Encapsulated green kiwifruit extract: a randomised controlled trial investigating alleviation of constipation in otherwise healthy adults** 

new zealand extracts ltd

Oxi-fend VINONZO Digesten new zealand extracts ltd

**BM** consistency

4

BM type

Lesson 10: Science can be risky...

... and is expensive

**Oxi-fend**°