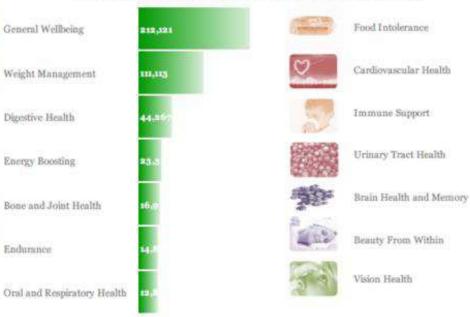

#### HW in Developed Countries 2014, by Prime Positioning

Weight Management

General Wellbeing

Digestive Health

Energy Boosting

Bone and Joint Health

Endurance

@ Euromonitor International

Oral and Respiratory Health

Immune Support

Food Intolerance

Cardiovascular Health

Urinary Tract Health

Brain Health and Memory

Beauty From Within

Vision Health