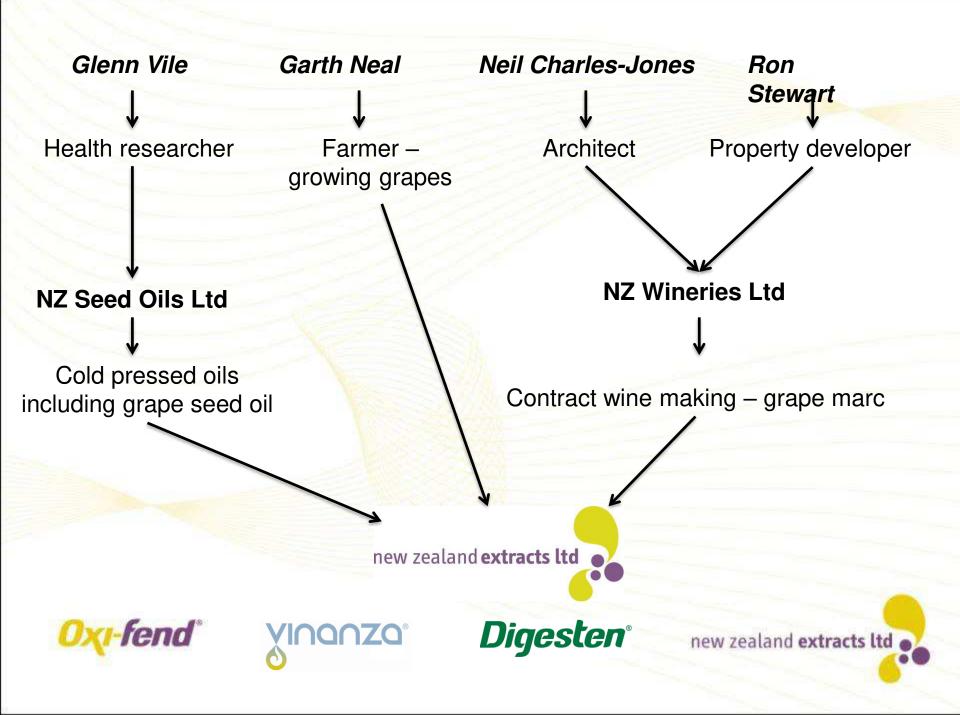

#### New Zealand Extracts Limited – incorporated 17th May 2005

<u>XIUOUZO</u>.

| Glenn Vile        | Garth Neal                 | Neil Charles-Jones Ron<br>Stewart |
|-------------------|----------------------------|-----------------------------------|
| Health researcher | Farmer –<br>growing grapes | Architect Property developer      |
| NZ Seed Oils Ltd  |                            | NZ Wineries Ltd                   |
|                   |                            | •                                 |

Cold pressed oils including grape seed oil

## Technology

**VINONZO**°

Contract wine making - grape marc