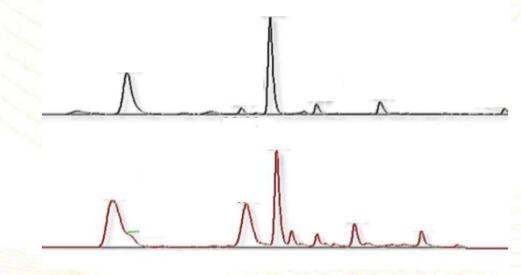

#### Kiwifruit pulp enzyme extract - enhances digestion of proteins

BEEF 30 minutes Lane 1: Ladder Lane 2: Protein only Lane 3: Pepsin Lane 4: Pepsin & Kiwi 1.7mg/ml Lane 5: Pepsin & Kiwi 3.4mg/ml