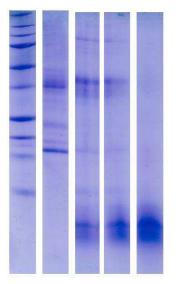

#### Kiwifruit pulp enzyme extract - enhances digestion of proteins

BEEF 30 minutes Lane 1: Ladder Lane 2: Protein only Lane 3: Pepsin Lane 4: Pepsin & Kiwi 1.7mg/ml Lane 5: Pepsin & Kiwi 3.4mg/ml

#### Kiwifruit pulp enzyme extract - enhances digestion of proteins

Oxi-fend Singesten new zealand extracts ltd