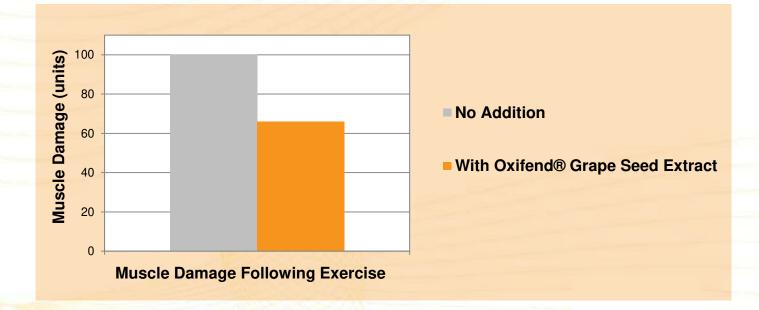

#### Lesson 6: Check the science

Effect of polyphenol-rich grape seed extract on ambulatory blood pressure in subjects with pre- and stage I hypertension. Br J Nutr. 2013 Dec;110(12):2234-41.

Red grape seed extract improves lipid profiles and decreases oxidized low-density lipoprotein in patients with mild hyperlipidemia.

VINONZO

Lesson 6: Check the science

Conclusion: Grape derived products can deliver "General wellbeing"

VINONZO

Lesson 7: Check the market - pricing

Grape seed extract

US \$10-20 / Kilogram (FOB Price) 1 Kilogram (Min. Order) Place of Origin: CN; Baoji Oasier Bio-Tech Co., Ltd.