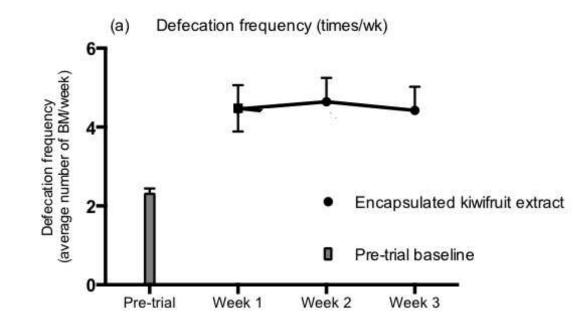

#### Kiwifruit Complex – clinical trial

Asia Pac J Clin Nutr 2015;24(3):421-429

(1 C

∄ □₩%>₩∎ 50 ∛ □♦₩∅,●∭

**Encapsulated green kiwifruit extract: a randomised controlled trial investigating alleviation of constipation in otherwise healthy adults** 

new zealand extracts ltd

Oxi-fend VINONZO Digesten new zealand extracts ltd

**BM** consistency

4

BM type

Lesson 10: Science can be risky...

... and is expensive

**Oxi-fend**°